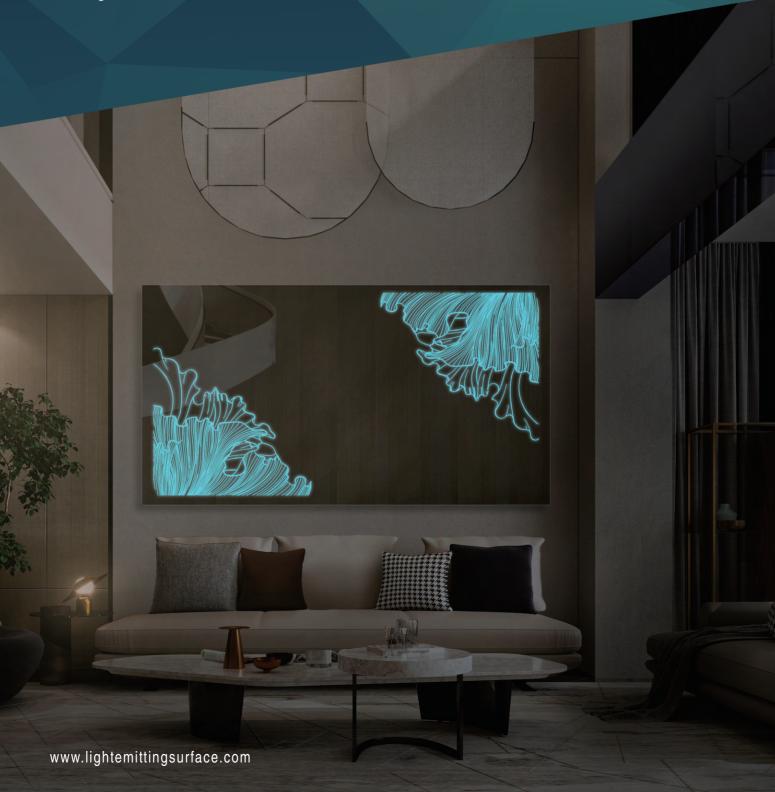

# LES PANEL

A bespoke façade panel or interior glass partition with energy-efficient features