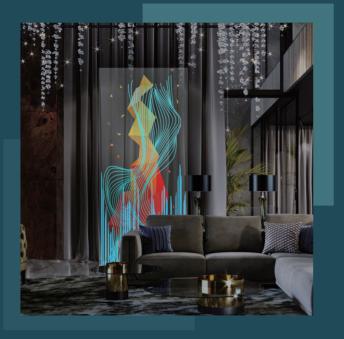

# LES PANEL

A bespoke façade panel or interior glass partition with energy-efficient features